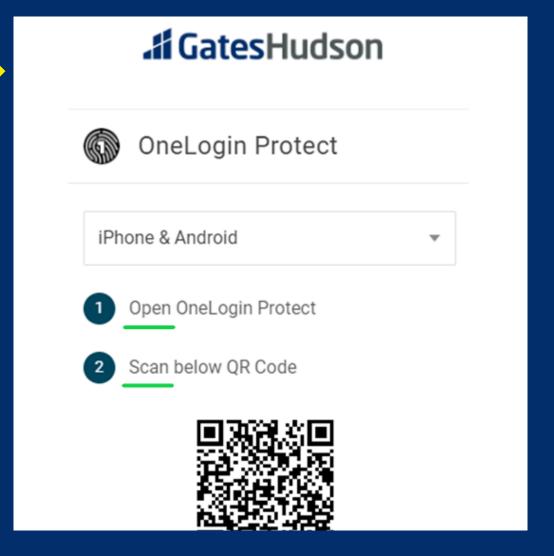

## ONELOGIN

OneLogin is Gates Hudson's Single Sign-on Portal that allows one click access to all cloud applications and software.

From any computer, enter the below link in your browser: **gateshudson.onelogin.com** 

The system will send a notification to your device in the OneLogin Protect app to approve the login. Click the green box to accept.

The browser will prompt you to **download the**OneLogin browser Add-In – please do. Once the add-in is installed you will see it on the top right corner of your browser.