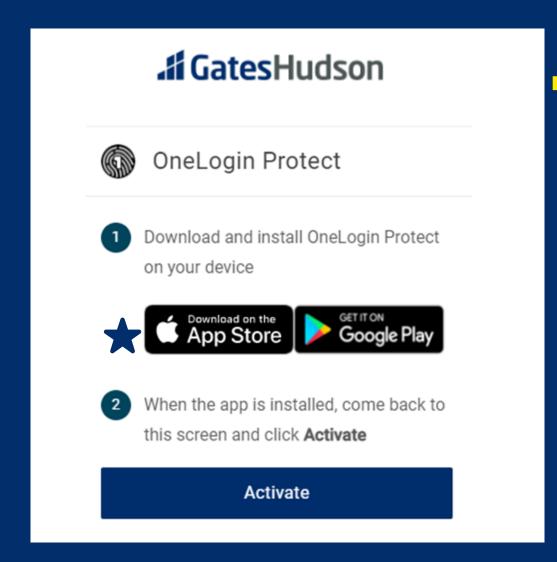

The system will send a notification to your device in the OneLogin Protect app to approve the login. Click the green box to accept.

The browser will prompt you to **download the**OneLogin browser Add-In – please do. Once the add-in is installed you will see it on the top right corner of your browser.