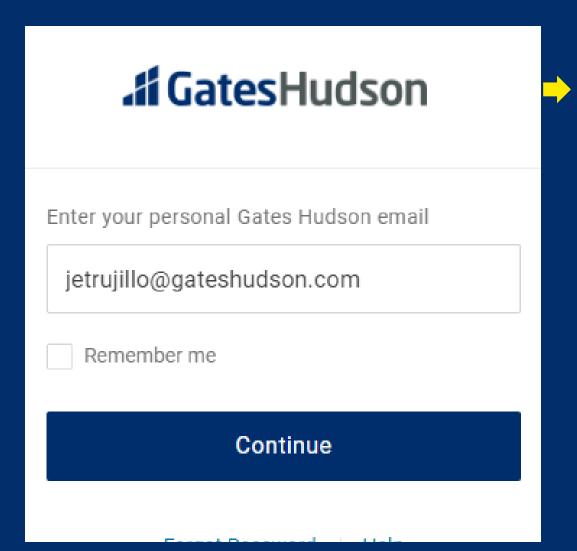

## ONELOGIN

OneLogin is Gates Hudson's Single Sign-on Portal that allows one click access to all cloud applications and software.

From any computer, enter the below link in your browser: **gateshudson.onelogin.com** 