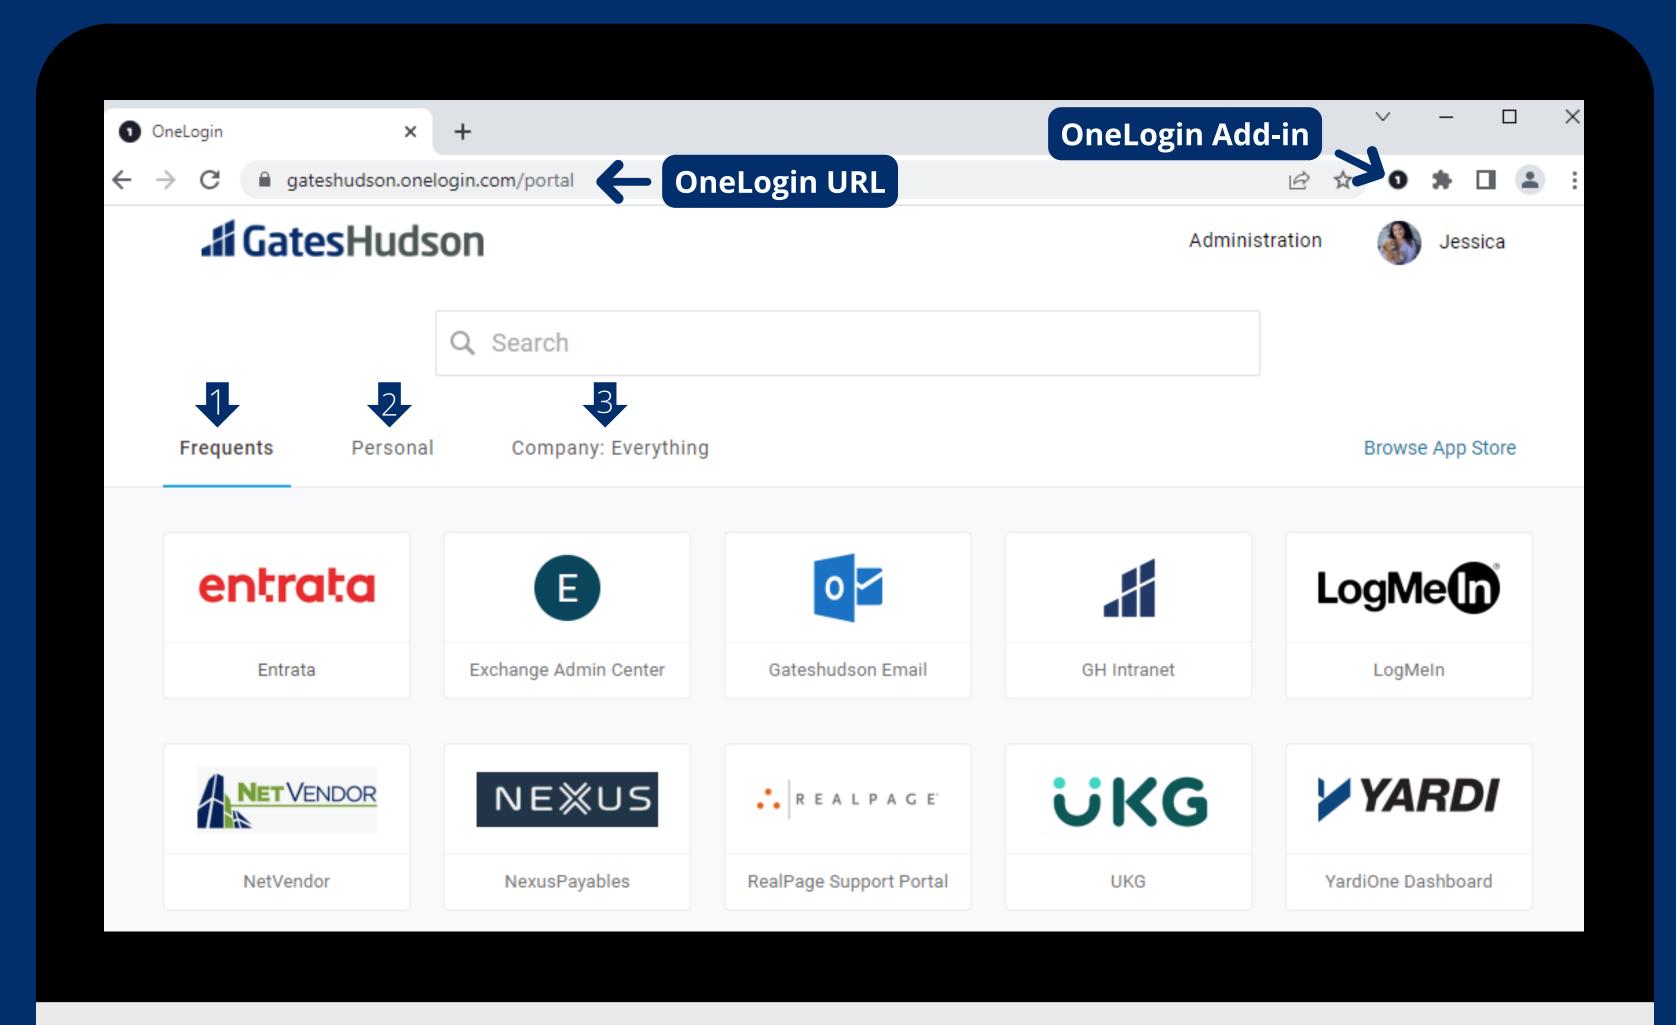

## **OneLogin Navigation**

- 1. Frequents Tab | The software/applications you use the most
- 2. Personal Tab | Other software/websites you personally load
- 3. **Company** | All other software configured by Gates Hudson for your security group